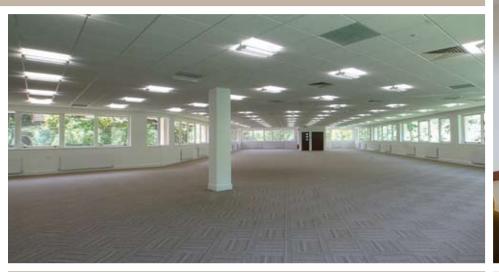

The office suites available are located on the ground & first floor.

| Accommodation    |            | Sq M            | Sq Ft    |
|------------------|------------|-----------------|----------|
| Ground Floor     | West Wing  | LET TO VISTAGE  |          |
| Ground Floor     | East Wing  | LET TO eDigital |          |
| First Floor      | West Wing  | 555             | 5,981    |
| First Floor East | Rear Wing  | LET TO eDigital |          |
| First Floor East | Front Wing | LET TO CI       | SHIPPING |