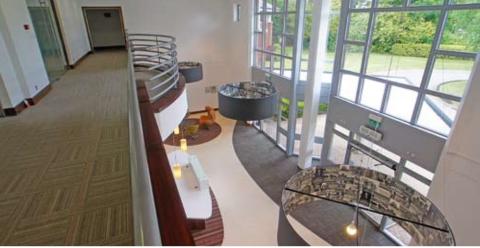

# ACCOMMODATION

The office suites are directly accessed from the professionally designed, refurbished, double height reception, with informal meeting areas.

The first floor is accessed by way of stairs or lift.

New male and female toilets are located on both the ground and first floor with a disabled toilet on the ground floor.

The offices have been refurbished to include the following:

- Comfort cooling & gas fired central heating
- Raised access floors
- New carpet tiles
- New suspended ceilings
- New feature LG7 lighting