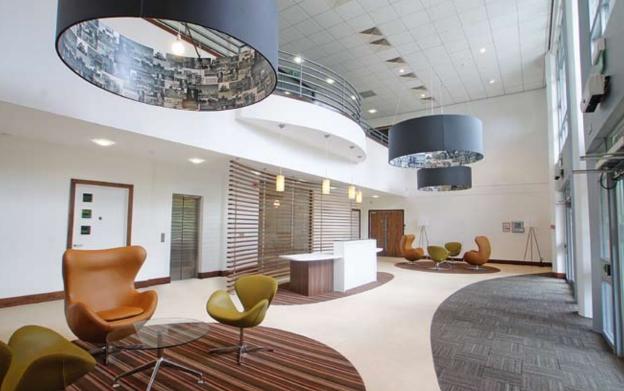

# ACCOMMODATION

The office suites are directly accessed from the professionally designed, refurbished, double height reception, with informal meeting areas.

The first floor is accessed by way of stairs or lift.