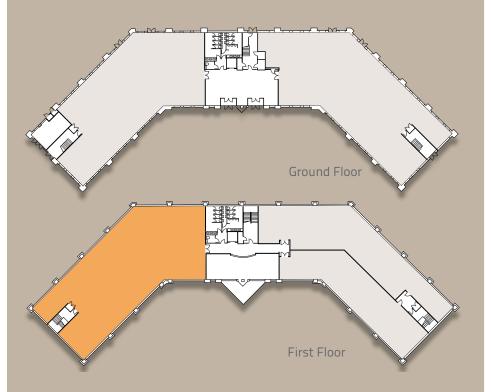

The office suites available are located on the ground & first floor.

# ACCOMMODATION

The office suites are directly accessed from the professionally designed, refurbished, double height reception, with informal meeting areas.

The first floor is accessed by way of stairs or lift.

| Accommodation    |            | Sq M            | Sq Ft    |
|------------------|------------|-----------------|----------|
| Ground Floor     | West Wing  | LET TO VISTAGE  |          |
| Ground Floor     | East Wing  | LET TO eDigital |          |
| First Floor      | West Wing  | 555             | 5,981    |
| First Floor East | Rear Wing  | LET TO eDigital |          |
| First Floor East | Front Wing | LET TO CI       | SHIPPING |