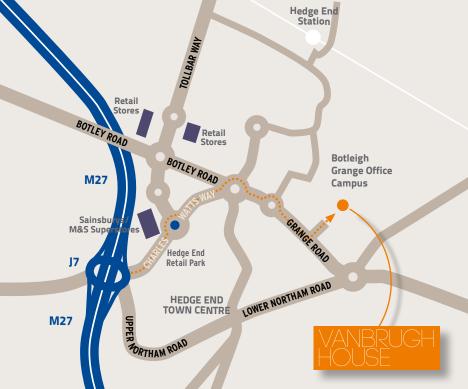

## LOCATION

Vanbrugh House is set within the wonderful grounds of the Botleigh Grange Office Campus.

Botleigh Grange is home to a Legacy Hotel Spa & Conference Centre and major occupiers, include: Babcock, Clarke Wilmott solicitors, Zurich Insurance, Royal Bank of Scotland, Gleeds, State Securities and Dimplex.